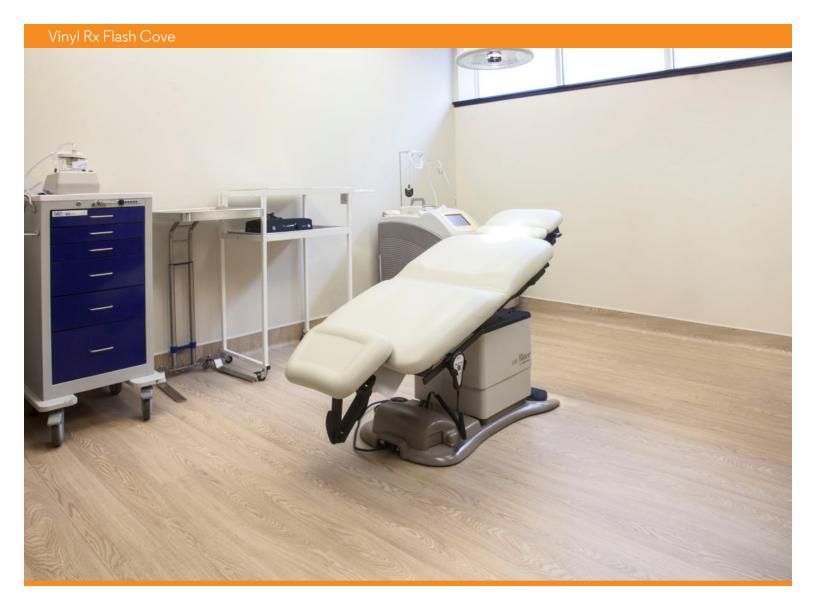

# Vinyl Rx Flash Cove

Ecore Flash Cove is an extension of the sheet flooring up the wall to form a base that supports sterile environments. Ecore Vinyl Rx Flash Cove is available in 6 unbacked colors. This system includes the unbacked Vinyl Rx, vulcanized composition rubber underlayment, E-Flash Tape.

## Benefits

· Supports sterile environment