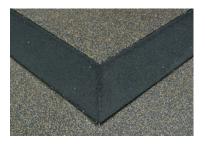

## **ADA Ramps**

ADA Ramps are available to make the transition between spaces easier and ADA compliant.

#### Size Options:

- 2.5" x 64" x 30" (Includes 2 ADA Access Ramps, a 6" Transition Toe, and Left/Right Side Reducer Pair)
- · 1" × 48" × 12"