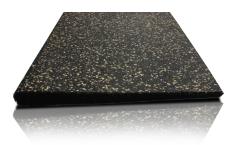

## Straight Edge Transition

Straight transitions are designed for use with turf and engineered rubber. For interlocking turf tile, straight transitions are available for a more finished look, after trimming tabs from tile edge.

#### Size Option:

• 48" × 4" × <sup>3</sup>/<sub>4</sub>"