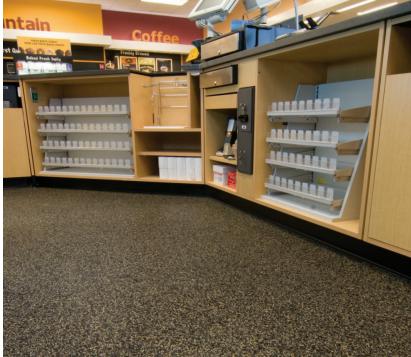

#### **About the Project**

Finding a durable, cushioned, easily installed, and aesthetic flooring solution for a 24-hour convenience center is no easy task. Ask the architects charged with designing Wawa stores and gas stations along the East Coast. Typically open for 24-hours a day, time saved is profit earned when it comes to constructing a Wawa convenience center.

ECOsurfaces' ECOfit Plus, with it's factory laminated underlayment and wear layer all in one heterogeneous product, has revolutionized the flooring installation process with speed and efficiency. Using ECOfit Plus reduces time. For the Milltown Wawa, this meant a speedy installation and opening with the gain of a flooring solution that retains long-term environmental and physical benefits for both employees and customers.