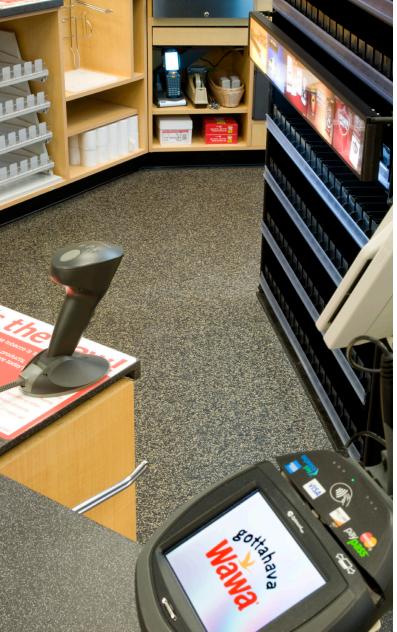

#### **About the Project**

Finding a durable, cushioned, easily installed, and aesthetic flooring solution for a 24-hour convenience center is no easy task. Ask the architects charged with designing Wawa stores and gas stations along the East Coast. Typically open for 24-hours a day, time saved is profit earned when it comes to constructing a Wawa convenience center.

ECOsurfaces' ECOfit Plus, with it's factory laminated underlayment and wear layer all in one heterogeneous product, has revolutionized the flooring installation process with speed and efficiency. Using ECOfit Plus reduces time. For the Milltown Wawa, this meant a speedy installation and opening with the gain of a flooring solution that retains long-term environmental and physical benefits for both employees and customers.