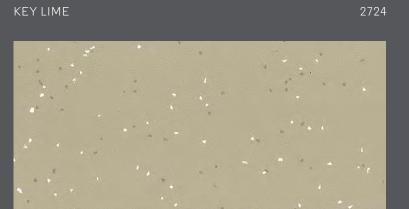

### AVOCADO

**7mm Rolls** (2mm + 5mm) 58" (1.47m) x 30LF (9.14m)

**BUILT ON** itsi Rl TECHNOLOGY

20

ລ

METRO

FLAGSTONE

GUNMETAL