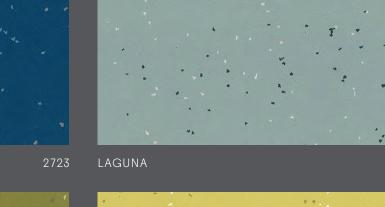

### AVOCADO

**7mm Rolls** (2mm + 5mm) 58" (1.47m) x 30LF (9.14m)

**BUILT ON** itsi Rl TECHNOLOGY

20

ລ

METRO

FLAGSTONE

GUNMETAL