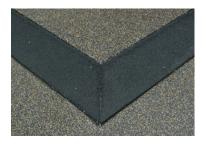

## **ADA Ramps**

ADA Ramps are available to make the transition between spaces easier and ADA compliant.

#### Size Options:

- 2.5" x 64" x 30" (Includes 2 ADA Access Ramps, a 6" Transition Toe, and Left/Right Side Reducer Pair)
- · 1" × 48" × 12"