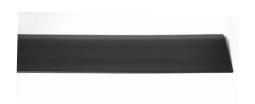

## Straight Edge Transition

Straight transitions are designed for use with turf and engineered rubber. For interlocking turf tile, straight transitions are available for a more finished look, after trimming tabs from tile edge.

#### Size Option:

· 48" × 4 3/4" × 3/4"