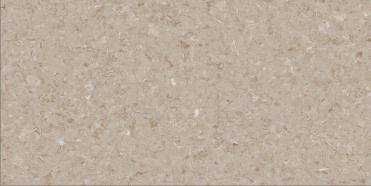

<sup>\*</sup>Tested on a 6" concrete slab with no ceiling

GREYSTONE

ASPEN

ADOBE

SHALE

Nominal Dimensions

7mm Rolls
2mm surface layer fusion bonded to a 5mm rubber base layer 57" (1.45m) wide x 30 LF (9.14m)