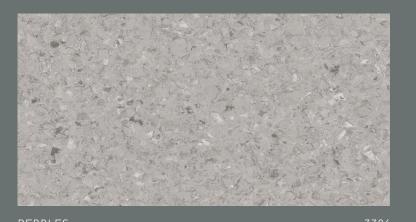

<sup>\*</sup>Tested on a 6" concrete slab with no ceiling

GREYSTONE

ASPEN

ADOBE

SHALE

Nominal Dimensions

7mm Rolls
2mm surface layer fusion bonded to a 5mm rubber base layer 57" (1.45m) wide x 30 LF (9.14m)