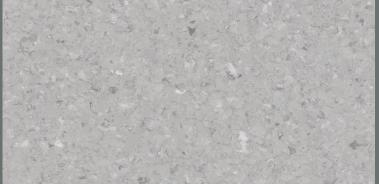

<sup>\*</sup>Tested on a 6" concrete slab with no ceiling

GREYSTONE

ASPEN

ADOBE

SHALE

Nominal Dimensions

7mm Rolls
2mm surface layer fusion bonded to a 5mm rubber base layer 57" (1.45m) wide x 30 LF (9.14m)