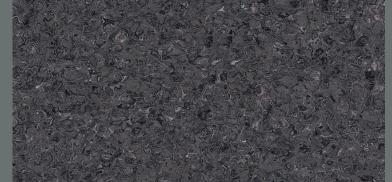

<sup>\*</sup>Tested on a 6" concrete slab with no ceiling

GREYSTONE

ASPEN

ADOBE

SHALE

Nominal Dimensions

7mm Rolls
2mm surface layer fusion bonded to a 5mm rubber base layer 57" (1.45m) wide x 30 LF (9.14m)