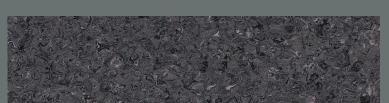

<sup>\*</sup>Tested on a 6" concrete slab with no ceiling

GREYSTONE

ASPEN

ADOBE

SHALE

Nominal Dimensions

7mm Rolls
2mm surface layer fusion bonded to a 5mm rubber base layer 57" (1.45m) wide x 30 LF (9.14m)