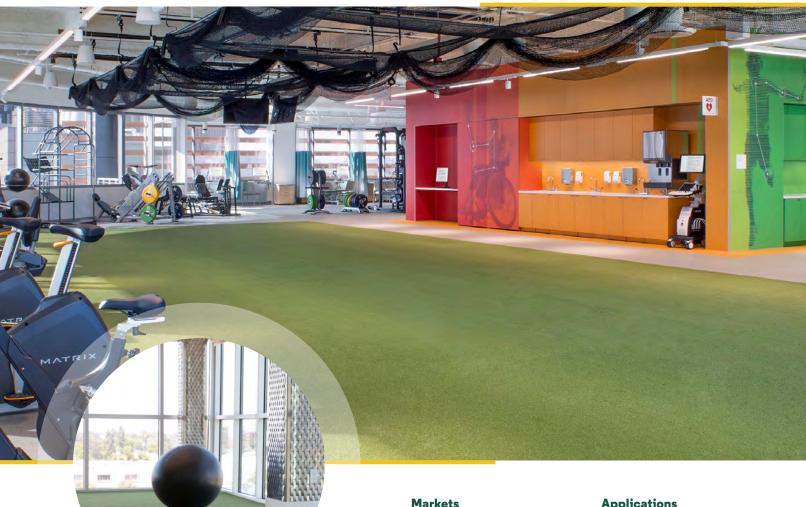

# ECOfit-Turf | ECOfit-Turf Plus

**ECOfit-Turf and ECOfit-Turf Plus** features a dense, textured 12mm thick polyethylene turf surface layer that is factory fusion bonded to a 5mm or 12mm composition rubber base layer. While too abrasive to fall or dive on, these surfaces are ideal for footwork drills and provide enhanced ergonomic support.

- Education
- Corporate
- Retail
- Public Buildings
- Hospitality

#### **Benefits**

- · No infill needed
- Ergonomic
- Acoustic
- Durable
- Portable / easy to install (ECOfit-Turf Plus tiles)
- Indoor only

# **Applications**

- Functional Training
- Retail