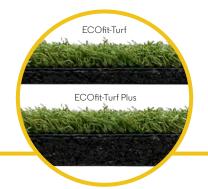

# ECOfit-Turf | ECOfit-Turf Plus

**ECOfit-Turf and ECOfit-Turf Plus** features a dense, textured 12mm thick polyethylene turf surface layer that is factory fusion bonded to a 5mm or 12mm composition rubber base layer. While too abrasive to fall or dive on, these surfaces are ideal for footwork drills and provide enhanced ergonomic support.

ECOfit-Turf:

17mm (12mm + 5mm) x 72" (1.83m) x 35 LF (10.67m)

**ECOfit-Turf Plus:** 

24mm (12mm + 12mm) x 72" (1.83m) x 25 LF (7.62m)

ECOfit-Turf Plus: 24mm (12mm + 12mm) x 23" (0.58m) x 46" (1.16m) Interlocking tiles are available with a coordinating interlocking transition system.